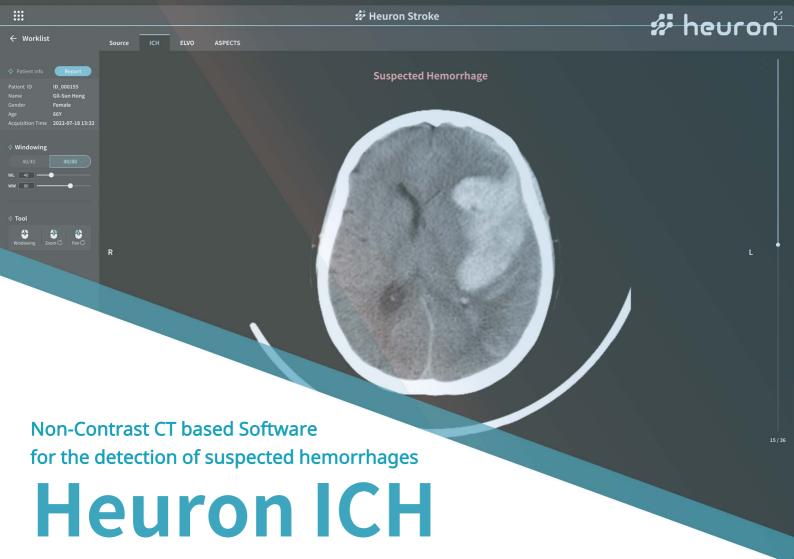

## # Heuron ICH is a diagnosis supporting tool for quick detection of cerebral hemorrhages

- Detection and classification of suspected hemorrhagic stroke patients within 1 minute of image entry.
- Provides output and report on classification of suspected-hemorrhagic stroke patients.