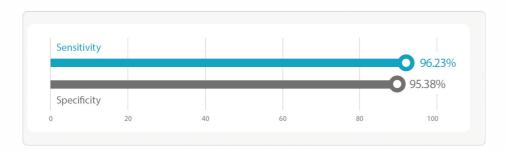

## The performance of Heuron ICH was verified through several clinical trials and evaluations

- Clinical trials have confirmed the high performance of cerebral hemorrhage classification.
  - ☐ Sensitivity 96.23%
  - ☐ Specificity 95.38%